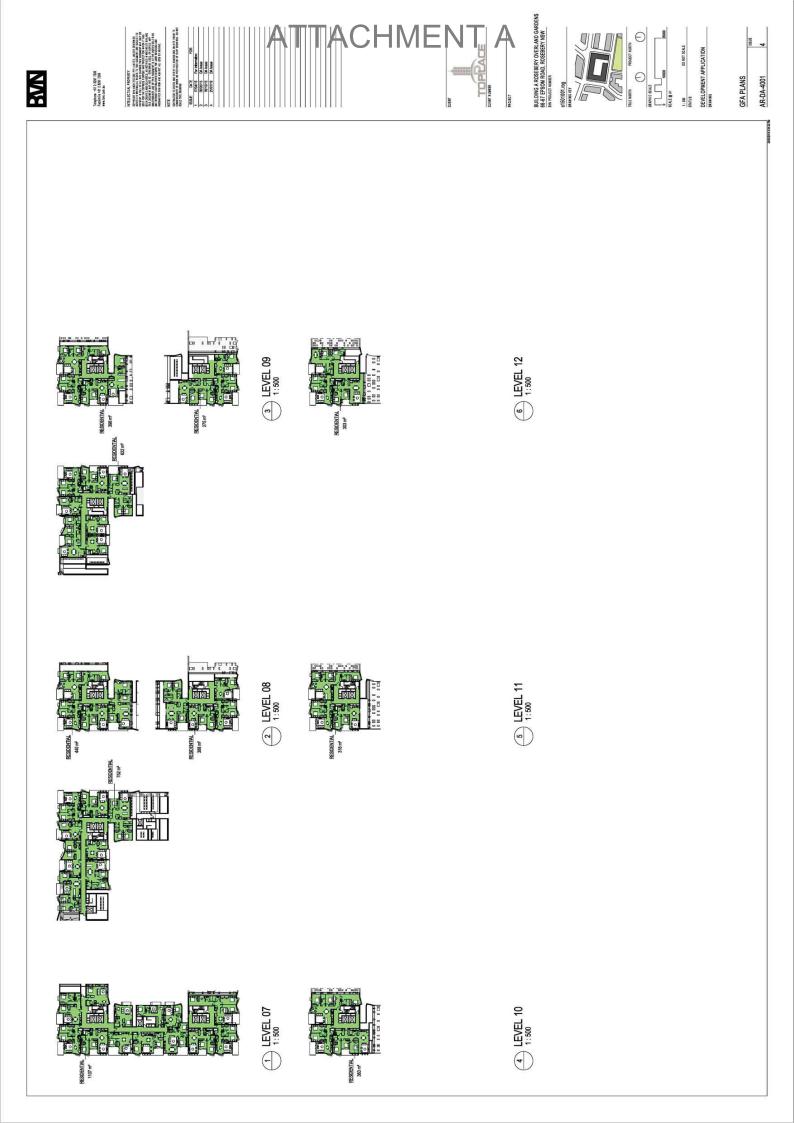

2 BED APARTMENT TYPE 2

2 BED APARTMENT TYPE 1 1:100

1 BED APARTMENT TYPE 1 1:100

NOTE CONTROL TO DESCRIPT ALL SHEET ON STREET FRON 19 CONTROL STREET FRON 19 SCHOOL TO SHEET FROM 19 SCHOOL THE SHEET FROM 19

Telephore +51 2 8297 7200 Feculatio +51 2 8297 7299 www.brs.com.au

2 BED APARTMENT TYPE 1 - ACCESSIBLE

6 2 BED APARTMENT TYPE 2 - ACCESSIBLE

ADAPTABLE APARTMENTS

DEVELOPMENT APPLICATION DRAWING

DEVELOPMENT APPLICATION DRAWING

ADAPTABLE APARTMENTS

3 BED APARTMENT TYPE 2 - ACCESSIBLE (1500) 1:100

00

3 3 BED APARTMENT TYPE 1 - ACCESSIBLE (brown) 1: 100

CHMEI

For Information For Information For Information DA Issue DA Issue

Telephore +51 2 8297 7200 Faculatie +51 2 8297 7299 www.brs.com.su