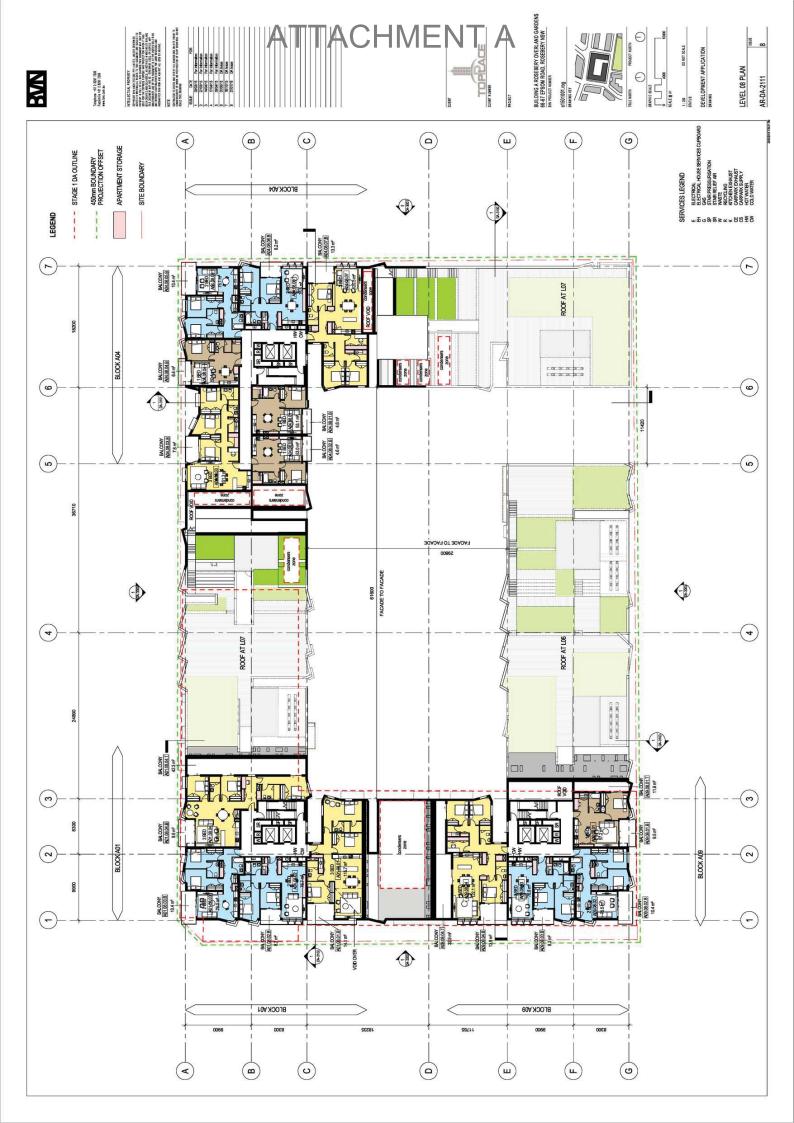

2 BED APARTMENT TYPE 2

2 BED APARTMENT TYPE 1 1:100

1 BED APARTMENT TYPE 1 1:100

NOTE CONTROL TO DESCRIPT ALL SHEET ON STREET FRON 19 CONTROL STREET FRON 19 SCHOOL TO SHEET FROM 19 SCHOOL THE SHEET FROM 19