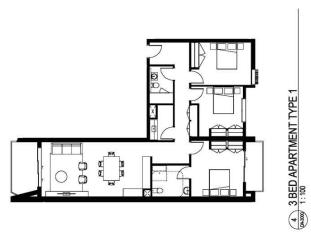

ADAPTABLE APARTMENTS

3 BED APARTMENT TYPE 2 - ACCESSIBLE (1500) 1:100

00

3 3 BED APARTMENT TYPE 1 - ACCESSIBLE (brown) 1: 100

CHMEI

For Information For Information For Information DA Issue DA Issue

Telephore +51 2 8297 7200 Faculatie +51 2 8297 7299 www.brs.com.su