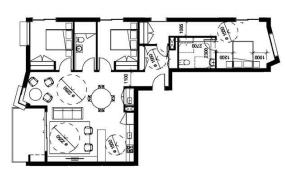

ADAPTABLE APARTMENTS

3 BED APARTMENT TYPE 2 - ACCESSIBLE (1500) 1:100

00

3 3 BED APARTMENT TYPE 1 - ACCESSIBLE (brown) 1: 100

CHMEI

For Information For Information For Information DA Issue DA Issue

Telephore +51 2 8297 7200 Faculatie +51 2 8297 7299 www.brs.com.su