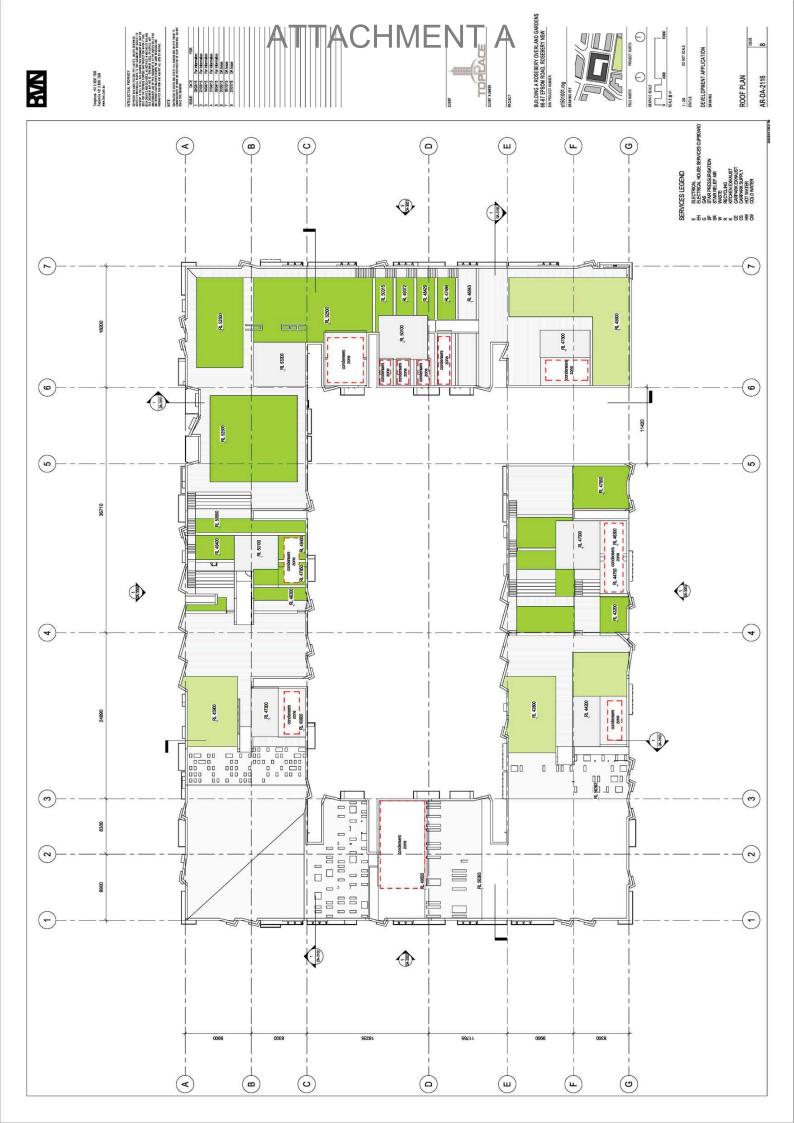

ADAPTABLE APARTMENTS

3 BED APARTMENT TYPE 2 - ACCESSIBLE (1500) 1:100

00

3 3 BED APARTMENT TYPE 1 - ACCESSIBLE (brown) 1: 100

CHMEI

For Information For Information For Information DA Issue DA Issue

Telephore +51 2 8297 7200 Faculatie +51 2 8297 7299 www.brs.com.su