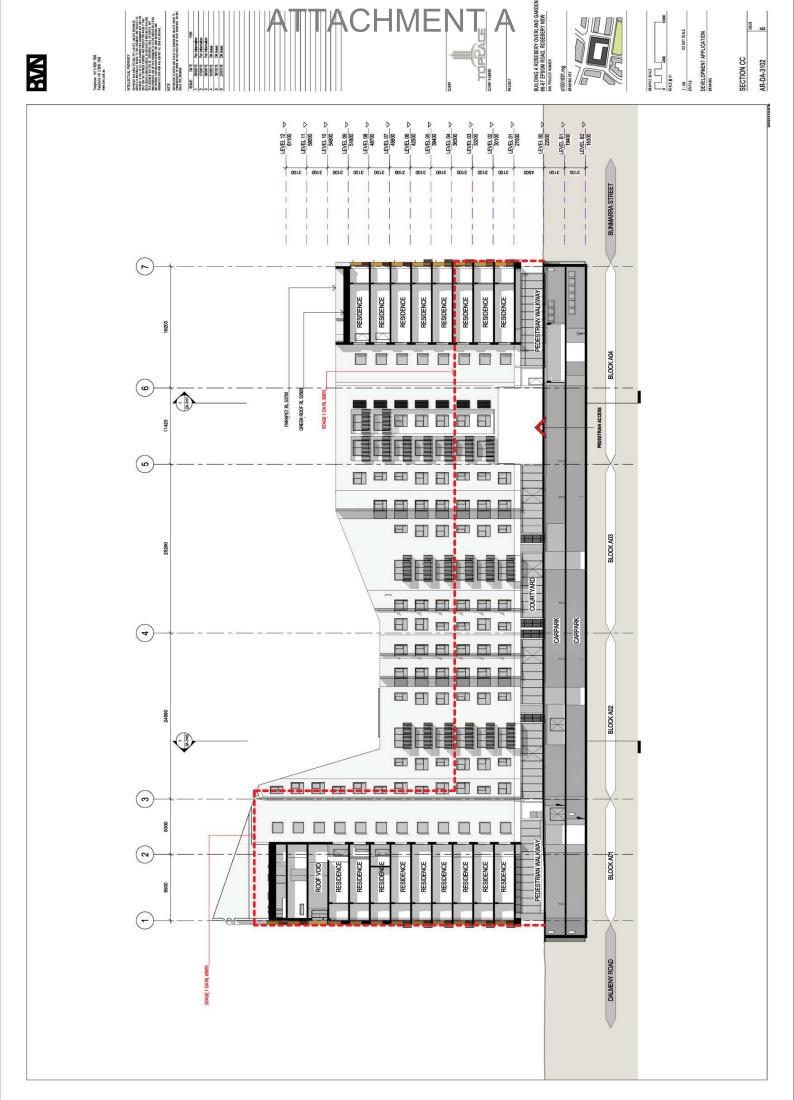

SECTION DD AR-DA-3103

Teleptre +51 2 8297 7200 Feculatie +51 2 8297 7299 www.ben.com.au