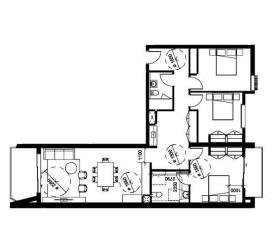

ADAPTABLE APARTMENTS

3 BED APARTMENT TYPE 2 - ACCESSIBLE (1500) 1:100

00

3 3 BED APARTMENT TYPE 1 - ACCESSIBLE (brown) 1: 100

CHMEI

For Information For Information For Information DA Issue DA Issue

Telephore +51 2 8297 7200 Faculatie +51 2 8297 7299 www.brs.com.su