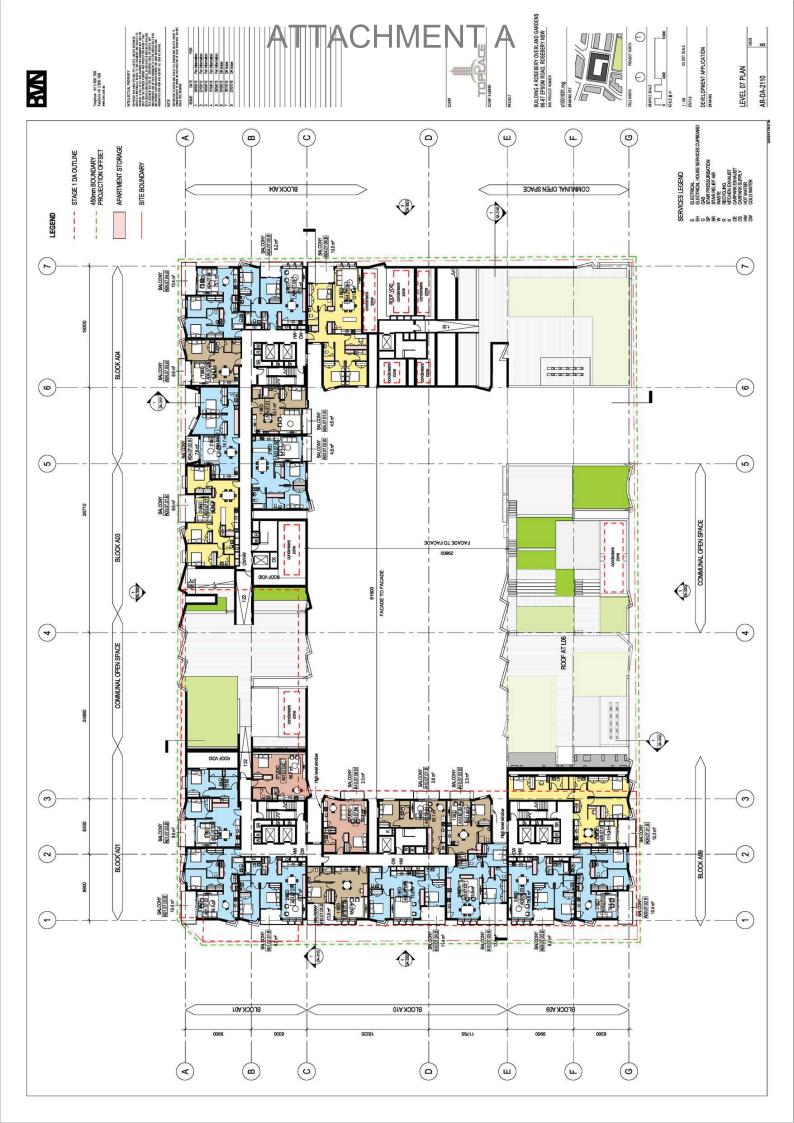

2 BED APARTMENT TYPE 2

2 BED APARTMENT TYPE 1 1:100

1 BED APARTMENT TYPE 1 1:100

NOTE CONTROL TO DESCRIPT ALL SHEET ON STREET FRON 19 CONTROL STREET FRON 19 SCHOOL TO SHEET FROM 19 SCHOOL THE SHEET FROM 19