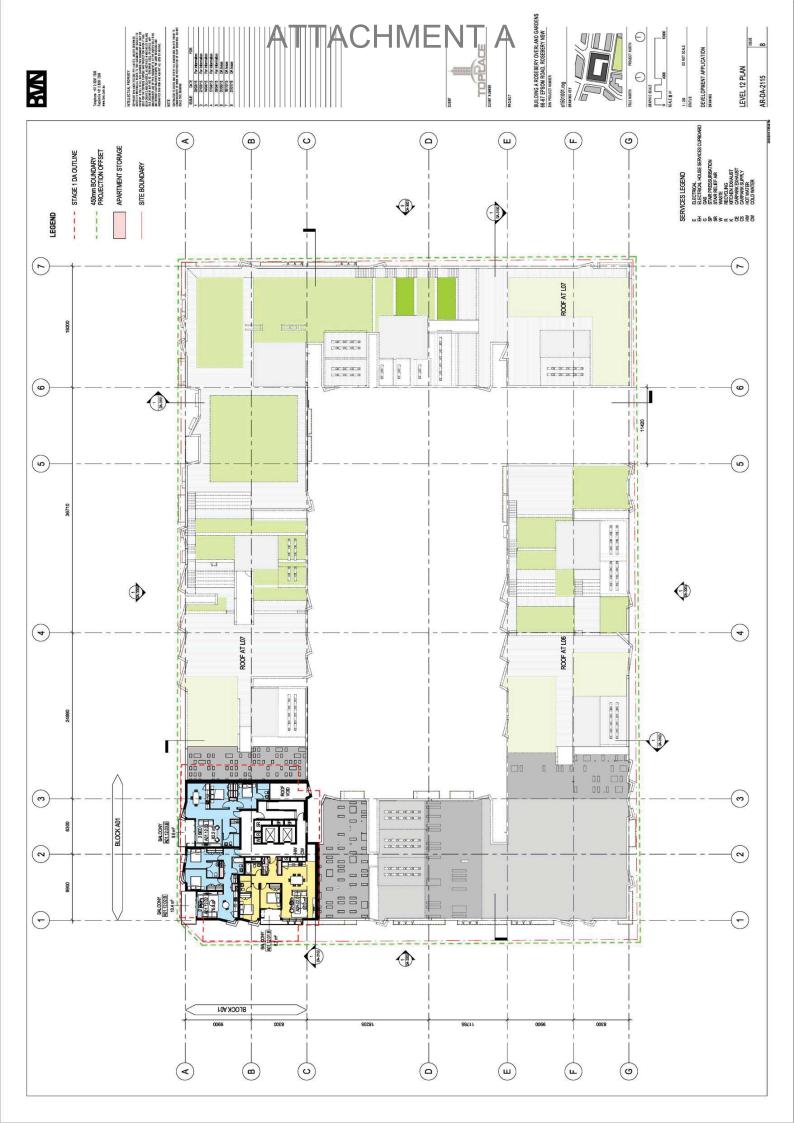

2 BED APARTMENT TYPE 2

2 BED APARTMENT TYPE 1 1:100

1 BED APARTMENT TYPE 1 1:100

NOTE CONTROL TO DESCRIPT ALL SHEET ON STREET FRON 19 CONTROL STREET FRON 19 SCHOOL TO SHEET FROM 19 SCHOOL THE SHEET FROM 19

Telephore +51 2 8297 7200 Feculatio +51 2 8297 7299 www.brs.com.au

2 BED APARTMENT TYPE 1 - ACCESSIBLE

6 2 BED APARTMENT TYPE 2 - ACCESSIBLE

ADAPTABLE APARTMENTS

DEVELOPMENT APPLICATION DRAWING

DEVELOPMENT APPLICATION DRAWING