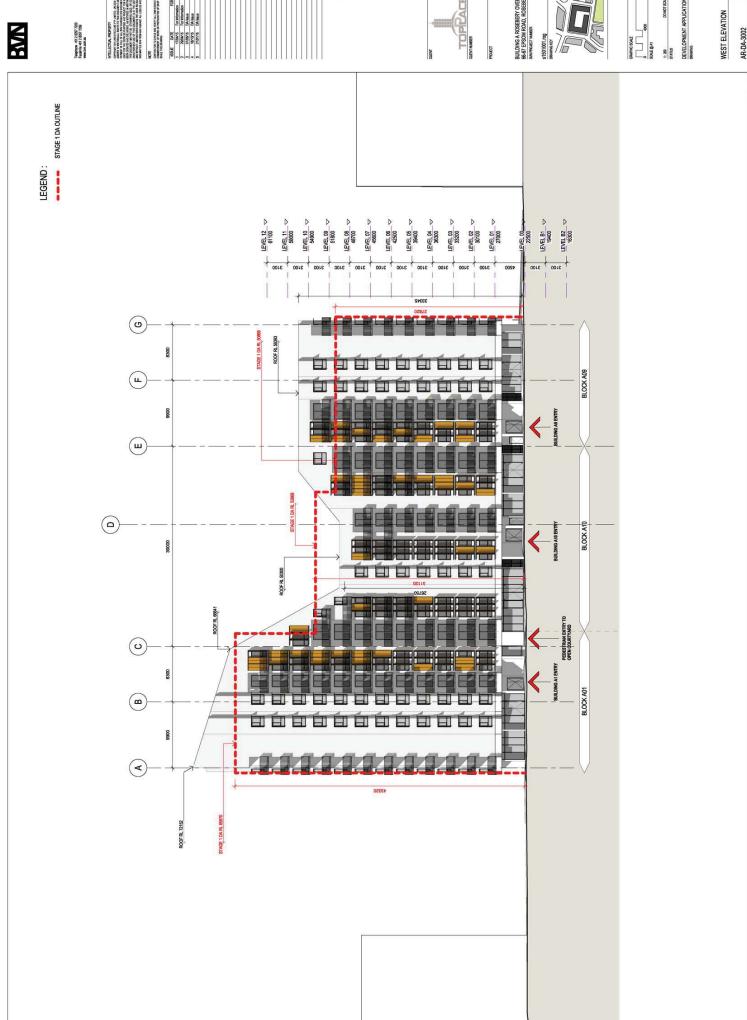

SECTION DD AR-DA-3103

Teleptre +51 2 8297 7200 Feculatie +51 2 8297 7299 www.ben.com.au