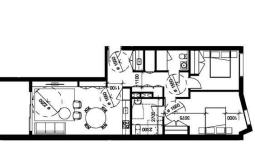

ADAPTABLE APARTMENTS

3 BED APARTMENT TYPE 2 - ACCESSIBLE (1500) 1:100

00

3 3 BED APARTMENT TYPE 1 - ACCESSIBLE (brown) 1: 100

CHMEI

For Information For Information For Information DA Issue DA Issue

Telephore +51 2 8297 7200 Faculatie +51 2 8297 7299 www.brs.com.su