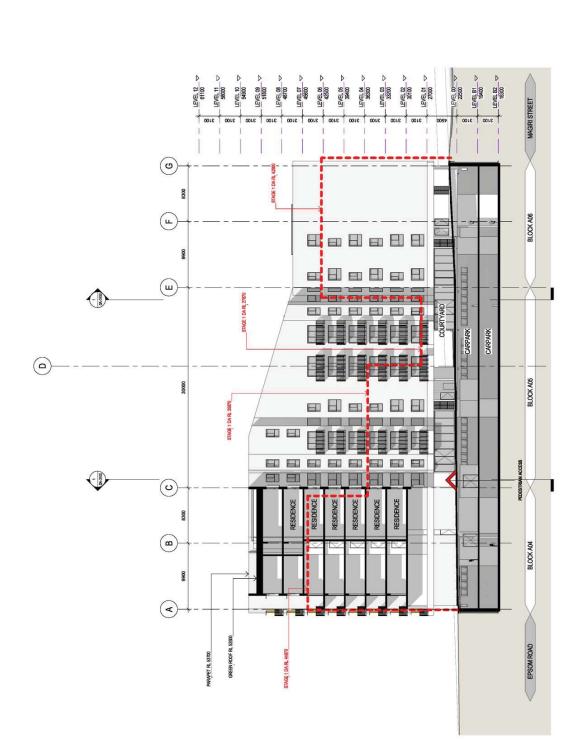

SECTION DD AR-DA-3103

Teleptre +51 2 8297 7200 Feculatie +51 2 8297 7299 www.ben.com.au