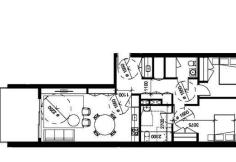

ADAPTABLE APARTMENTS

3 BED APARTMENT TYPE 2 - ACCESSIBLE (1500) 1:100

00

3 3 BED APARTMENT TYPE 1 - ACCESSIBLE (brown) 1: 100

CHMEI

For Information For Information For Information DA Issue DA Issue

Telephore +51 2 8297 7200 Faculatie +51 2 8297 7299 www.brs.com.su